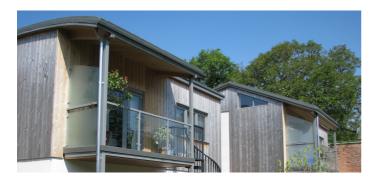

## Sustainable New Build Town Centre Residential Development

Abbey Court, Glastonbury

This town-centre development of 3 contemporary detached houses in Glastonbury sits on timber ring beams over pile foundations to minimise dig-out. The Timber frames above are super insulated with blown recycled paper and the walls are clad over with sustainable timber and render and have rolled Zinc covered roofs. Wood burning stoves and solar thermal panels to provide heat and hot water aim for an exceptionally high level of the Code for sustainable homes.