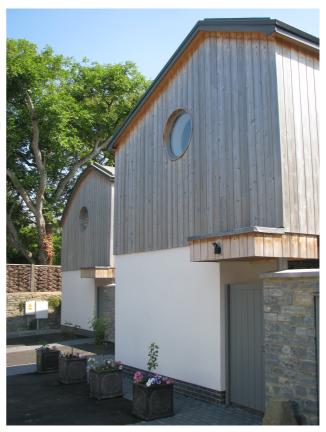

## Sustainable New Build Town Centre Residential Development

Abbey Court, Glastonbury

This town-centre development of 3 contemporary detached houses in Glastonbury sits on timber ring beams over pile foundations to minimise dig-out. The Timber frames above are super insulated with blown recycled paper and the walls are clad over with sustainable timber and render and have rolled Zinc covered roofs. Wood burning stoves and solar thermal panels to provide heat and hot water aim for an exceptionally high level of the Code for sustainable homes.