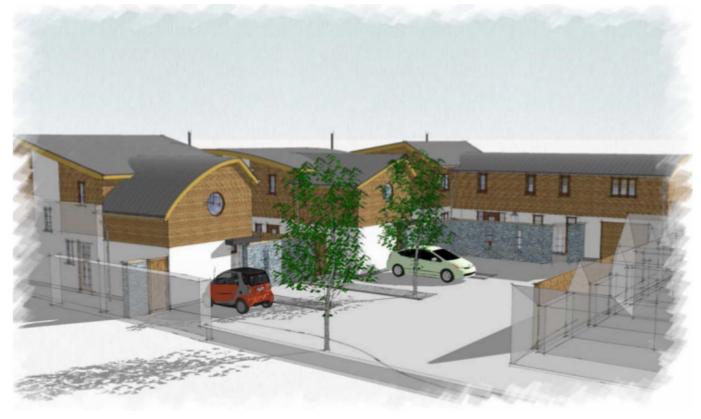

## Sustainable New Build Town Centre Residential Development

Abbey Court, Glastonbury

This town-centre development of 3 contemporary detached houses in Glastonbury sits on timber ring beams over pile foundations to minimise dig-out. The Timber frames above are super insulated with blown recycled paper and the walls are clad over with sustainable timber and render and have rolled Zinc covered roofs. Wood burning stoves and solar thermal panels to provide heat and hot water aim for an exceptionally high level of the Code for sustainable homes.