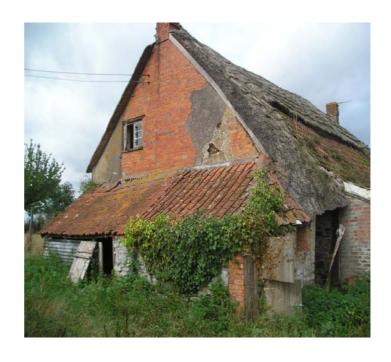

## Creative Listed Building Restoration & Extension consent Broad Lane, North Curry

A fascinating Listed Building, a labour of love for our client to nurture back to life. Originally a C15th cruck frame dwelling, undergoing change after change over the centuries. We worked closely and creatively with the Historic Building Conservation Officers to include a brand new wing to the South.

Client: Private. Permission 2007.