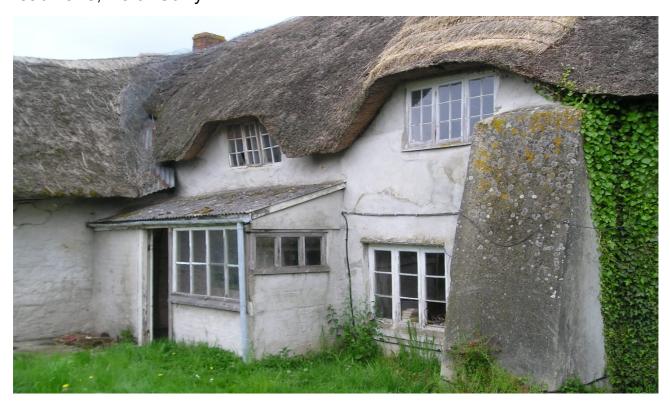

## Creative Listed Building Restoration & Extension consent Broad Lane, North Curry

A fascinating Listed Building, a labour of love for our client to nurture back to life. Originally a C15th cruck frame dwelling, undergoing change after change over the centuries. We worked closely and creatively with the Historic Building Conservation Officers to include a brand new wing to the South.

Client: Private. Permission 2007.