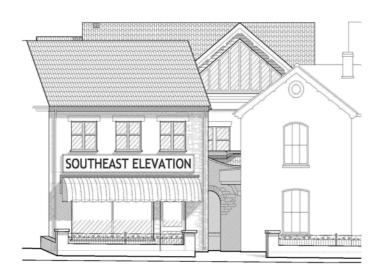

Client: URC Street.

Permission 2008. Phase One complete 2009

This project involves internal remodelling to improve the existing facilities & a new Hall, flats, high-street shop-front and offices. Pictured above is the Manse and Church on the high street; at the top is a section through the Church hall with flats set behind; the street scene is shown below that; and to the left are the flats on Back Lane in a style sympathetic to the surrounding buildings.