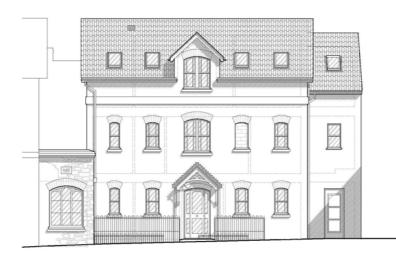

Client: URC Street.

Permission 2008. Phase One complete 2009

This project involves internal remodelling to improve the existing facilities & a new Hall, flats, high-street shop-front and offices. Pictured above is the Manse and Church on the high street; at the top is a section through the Church hall with flats set behind; the street scene is shown below that; and to the left are the flats on Back Lane in a style sympathetic to the surrounding buildings.