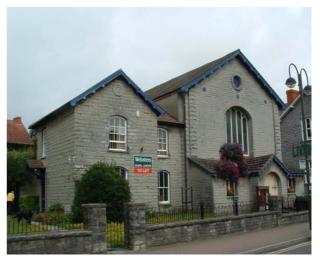

Client: URC Street.

Permission 2008. Phase One complete 2009

This project involves internal remodelling to improve the existing facilities & a new Hall, flats, high-street shop-front and offices. Pictured above is the Manse and Church on the high street; at the top is a section through the Church hall with flats set behind; the street scene is shown below that; and to the left are the flats on Back Lane in a style sympathetic to the surrounding buildings.