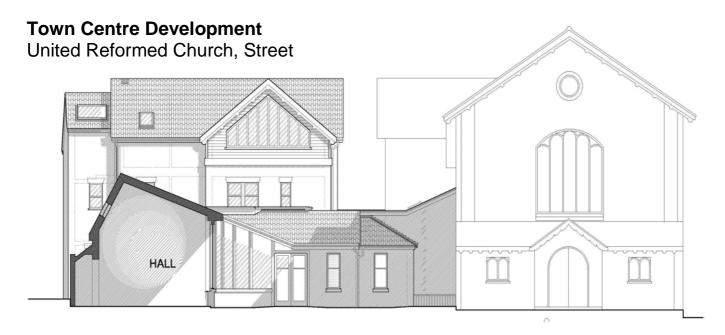

Client: URC Street.

Permission 2008. Phase One complete 2009

This project involves internal remodelling to improve the existing facilities & a new Hall, flats, high-street shop-front and offices. Pictured above is the Manse and Church on the high street; at the top is a section through the Church hall with flats set behind; the street scene is shown below that; and to the left are the flats on Back Lane in a style sympathetic to the surrounding buildings.