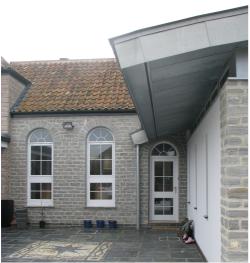

**Old Chapel** Barton St David, Somerset

This project contains an extension in materials and form to match the existing Chapel building, and a contemporary extension in render and timber-clad walls under a zinc-finished roof. It was completed in 2014.

The new building replaces unsightly and scattered extensions and ancillary accommodation with a more cohesive design which enhances and reinforces the design of the original Chapel.

sout + cus