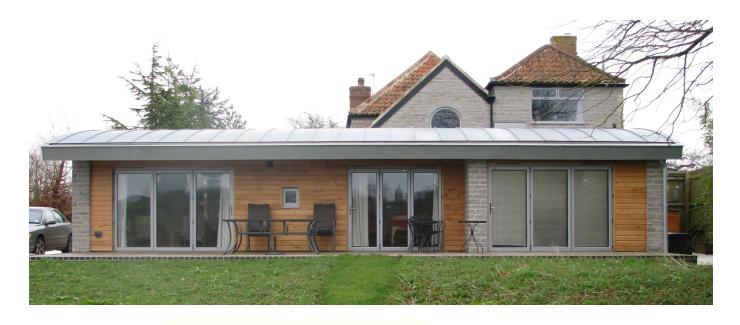

**Old Chapel** Barton St David, Somerset

This project contains an extension in materials and form to match the existing Chapel building, and a contemporary extension in render and timber-clad walls under a zinc-finished roof. It was completed in 2014.

The new building replaces unsightly and scattered extensions and ancillary accommodation with a more cohesive design which enhances and reinforces the design of the original Chapel.

sout + cus